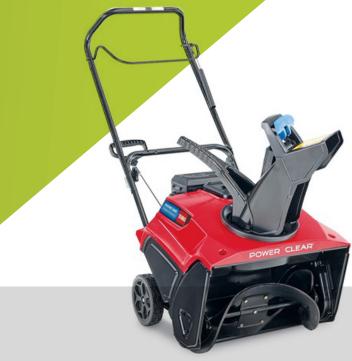

## **TORO POWER CLEAR 721R**

Power to Blast Through Snow – Toro's powerful 212cc 4-cycle OHV engines give you the power to slice through snow in no time and throw it 35 feet or more.

## **PRODUCT DETAILS**

- Recoil start
- 212 cc Toro Premium 4-cycle OHV
- 21" clearing width & up to 35' throwing distance
- Ideally used to clear 3-9" of snow at a time on a driveway that can park up to 8 cars
- Powerful enough to handle big jobs but small enough for easy storage
- Quick Shoot™ Control lets you change the chute direction without slowing down
- Power Propel Self-Propel pulls the snowblower through the snow
- Power Curve® Technology cleans snow down to the pavement
- Toro® Premium 4-Cycle engines provide years of dependable and powerful performance

## **SPECS**

Engine Brand: 212cc Toro Premium 4-cycle OHV

**Drive System:** Power Propel Self-Propel

**Stage Type:** Single-stage **Product Weight (lbs.):** 82

**Brand:** Toro

Model Number: 38752

Cutting / Clearing Width (In): 21