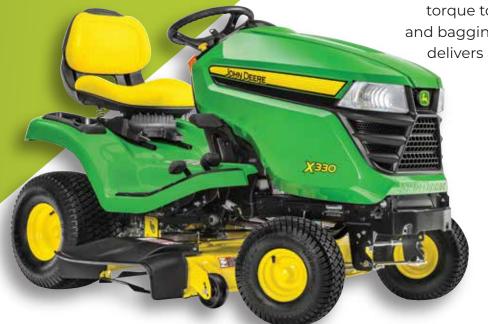

## **JOHN DEERE X330**

**48" DECK** 

The John Deere X330 is designed for homeowners who mow up to 3.5 acres, have varied terrain, and light to moderate duty tasks. The 20-hp engine provides plenty of power and torque to take on tough mowing, mulching and bagging. The 48" Accel Deep mower deck delivers a clean cut and excellent versatility.

## PRODUCT DETAILS

- 48-in. Accel Deep™ Mower Deck
- Powered by 20 HP Cyclonic engine
- V-twin cylinder design for greater torque, lower vibration, and improved sound quality
- Upgraded instrument panel
- Best-in-class 4 year/300 hour limited warranty
- •15" high seat back
- Plenty of power and torque to handle tough mulching, mowing, and bagging conditions
- Steering is low-effort sector and pinion system

## **SPECS**

Displacement / Speed (cc): 724

Fuel Capacity (gal): 3.3 Engine Size (hp): 20 Steering: 16" radius turn Product Weight (lbs.): 542

Brand: John Deere

Model Number: X33048

Cutting / Clearing Width (In): 48