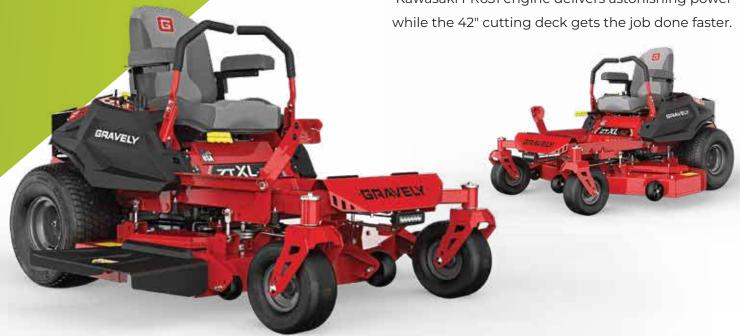

## **GRAVELY ZT XL 42**

Find out what a zero-turn mower created by professionals feels like. The Gravely ZT XL 42 is crafted with superior quality in mind, from the ergonomic operating station to the tube chassis design. 21 HP Kawasaki FR651 engine delivers astonishing power while the 42" cutting deck gets the job done faster.

## **PRODUCT DETAILS**

- 21 HP/726 CC Kawasaki FR651 engine
- 42" 10-gauge fabricated deck
- Hydro-Gear ZT-2800 transaxles
- Ogura GT 1A Electric Clutch
- The ergonomically designed operator cockpit features an adjustable high-back seat with an extra foam cushion and comfortable armrests.
- A tube chassis design underscores Gravely's commitment to deliver durable, trouble-free performance from one mowing season to the next.
- 7 Cutting positions from 1.5" to 4.5", Fuel Sight Gauge
- 7.5 mph ground speed
- Foot-operated deck lift system