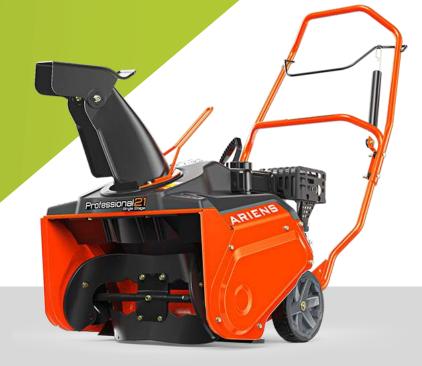

## **ARIENS PROFESSIONAL 21 SSR**

Engineered for those who move loads of snow from several sites in a given workday. Compact, functional design allows commercial users to clear snow and transport easily. Built tough for commercial durability.

## **PRODUCT DETAILS**

- 120v Electric Start with optional recoil
- 208cc Ariens AX208 Engine
- Single-Stage
- 21" Clearing Width
- Reinforced rubber auger
- Throws snow up to 25'
- Spring-loaded scraper blade
- Easy load handlebar system
- High wear paddle

## **SPECS**

**Tires:** 7.5

**Engine Brand:** Ariens AX208 Engine **Drive System:** Single Forward Speed

**Stage Type:** Single-stage **Product Weight (lbs.):** 87

**Brand:** Ariens

Model Number: 938024

Cutting / Clearing Width (In): 21